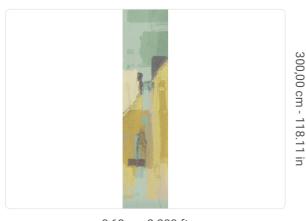

0,68 m - 2.230 ft

**i**-

## Technical specifications

 SKU
 41662

 Width
 0,68 m - 2.230 ft

 Length
 3,00 m - 9.84 ft

 Composition
 VINYL

 Sold by
 PANEL - CM 68 L X 300 H

 Match
 NO REPETITION

Vertical repeat300,00 cm - 118.11 inFire ratingB-S2,D0StrippabilitySTRIPPABLEPastePASTE THE WALL