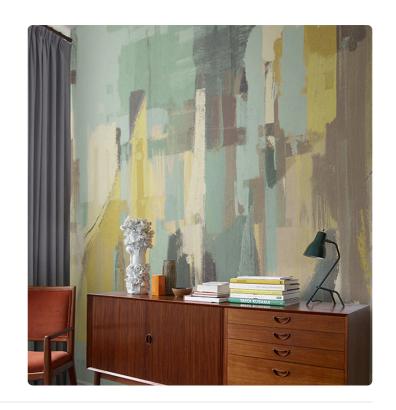

## **DOWNTOWN DAWN**

Collection JV 202 MURALS DECOR

JV 202 Murals Decor collection offers a wide selection of decorative murals to furnish and give the environment a unique atmosphere and personalized style. A proposal full of new subjects that adopts a breakdown system that is a cornerstone of the collection, for ease of choice and application. Overlapping brushstrokes of color depicting images and angles of a city dotted with skyscrapers. The depth created by the design makes Downtown perfect for enhancing and enriching environments.

## Technical specifications

SKU 41663 Width 0,68 m - 2.230 ft 3,00 m - 9.84 ft Length Composition VINYI Sold by PANEL - CM 68 L X 300 H

Match NO REPETITION 300,00 cm - 118.11 in Vertical repeat B-S2,D0 Fire rating