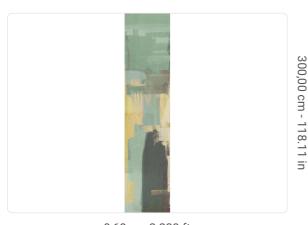

0,68 m - 2.230 ft

## Technical specifications

SKU 41663 Width 0,68 m - 2.230 ft 3,00 m - 9.84 ft Length Composition VINYI Sold by PANEL - CM 68 L X 300 H

Match NO REPETITION 300,00 cm - 118.11 in Vertical repeat B-S2,D0 Fire rating