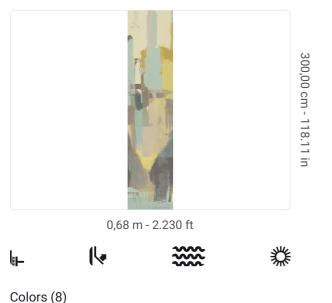

## Technical specifications

SKU Width Length Composition Sold by Match Vertical repeat Fire rating Strippability Paste Washability 41665 0,68 m - 2.230 ft 3,00 m - 9.84 ft VINYL PANEL - CM 68 L X 300 H NO REPETITION 300,00 cm - 118.11 in B-S2,D0 STRIPPABLE PASTE THE WALL EXTRA WASHABLE

## Description

JV 202 Murals Decor collection offers a wide selection of decorative murals to furnish and give the environment a unique atmosphere and personalized style. A proposal full of new subjects that adopts a breakdown system that is a cornerstone of the collection, for ease of choice and application. Overlapping brushstrokes of color depicting images and angles of a city dotted with skyscrapers. The depth created by the design makes Downtown perfect for enhancing and enriching environments.