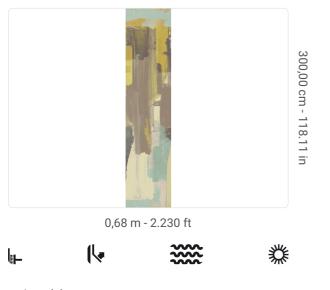

## **Technical specifications**

SKU Width Length Composition Sold by Match Vertical repeat Fire rating Strippability Paste Washability

41666 0,68 m - 2.230 ft 3,00 m - 9.84 ft VINYI PANEL - CM 68 L X 300 H NO REPETITION 300,00 cm - 118.11 in B-S2,D0 STRIPPABLE PASTE THE WALL EXTRA WASHABLE