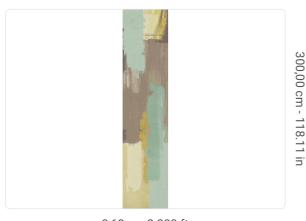

0,68 m - 2.230 ft

## Technical specifications

SKU 41667 Width 0,68 m - 2.230 ft 3,00 m - 9.84 ft Length Composition VINYI Sold by PANEL - CM 68 L X 300 H

Match NO REPETITION 300,00 cm - 118.11 in Vertical repeat B-S2,D0 Fire rating