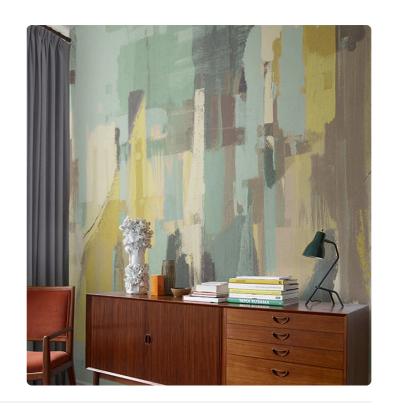

## **DOWNTOWN DAWN**

Collection JV 202 MURALS DECOR

JV 202 Murals Decor collection offers a wide selection of decorative murals to furnish and give the environment a unique atmosphere and personalized style. A proposal full of new subjects that adopts a breakdown system that is a cornerstone of the collection, for ease of choice and application. Overlapping brushstrokes of color depicting images and angles of a city dotted with skyscrapers. The depth created by the design makes Downtown perfect for enhancing and enriching environments.

## Technical specifications

SKU 41667 Width 0,68 m - 2.230 ft 3,00 m - 9.84 ft Length Composition VINYI Sold by PANEL - CM 68 L X 300 H

Match NO REPETITION 300,00 cm - 118.11 in Vertical repeat B-S2,D0 Fire rating