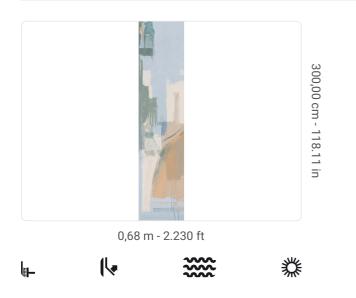

## **Technical specifications**

SKU Width Length Composition Sold by Match Vertical repeat Fire rating Strippability Paste Washability 41671 0,68 m - 2.230 ft 3,00 m - 9.84 ft VINYL PANEL - CM 68 L X 300 H NO REPETITION 300,00 cm - 118.11 in B-S2,D0 STRIPPABLE PASTE THE WALL EXTRA WASHABLE