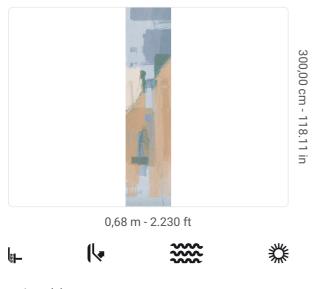

## **Technical specifications**

SKU Width Length Composition Sold by Match Vertical repeat Fire rating Strippability Paste Washability

41672 0,68 m - 2.230 ft 3,00 m - 9.84 ft VINYI PANEL - CM 68 L X 300 H NO REPETITION 300,00 cm - 118.11 in B-S2,D0 STRIPPABLE PASTE THE WALL EXTRA WASHABLE