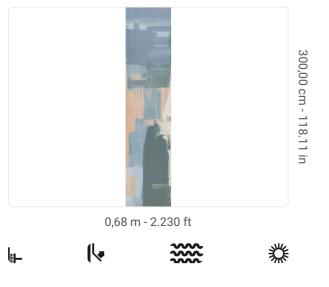

## **Technical specifications**

SKU Width Length Composition Sold by Match Vertical repeat Fire rating Strippability Paste Washability 41673 0,68 m - 2.230 ft 3,00 m - 9.84 ft VINYL PANEL - CM 68 L X 300 H NO REPETITION 300,00 cm - 118.11 in B-S2,D0 STRIPPABLE PASTE THE WALL EXTRA WASHABLE