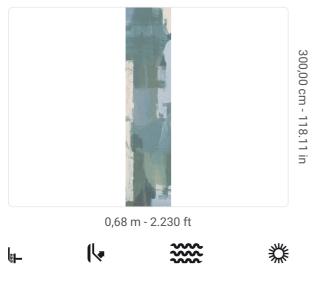

## **Technical specifications**

SKU Width Length Composition Sold by Match Vertical repeat Fire rating Strippability Paste Washability 41674 0,68 m - 2.230 ft 3,00 m - 9.84 ft VINYL PANEL - CM 68 L X 300 H NO REPETITION 300,00 cm - 118.11 in B-S2,D0 STRIPPABLE PASTE THE WALL EXTRA WASHABLE