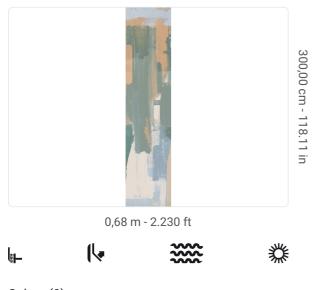

## **Technical specifications**

SKU Width Length Composition Sold by Match Vertical repeat Fire rating Strippability Paste Washability

41676 0,68 m - 2.230 ft 3,00 m - 9.84 ft VINYI PANEL - CM 68 L X 300 H NO REPETITION 300,00 cm - 118.11 in B-S2,D0 STRIPPABLE PASTE THE WALL EXTRA WASHABLE