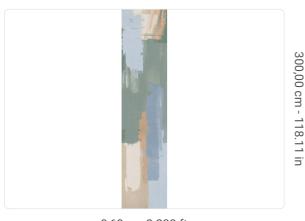

0,68 m - 2.230 ft

## Technical specifications

SKU Width Length Composition Sold by Match Vertical repeat

Fire rating Strippability Paste

Washability

41677

0,68 m - 2.230 ft 3,00 m - 9.84 ft

VINYI

PANEL - CM 68 L X 300 H

NO REPETITION 300,00 cm - 118.11 in B-S2,D0

STRIPPABLE PASTE THE WALL EXTRA WASHABLE