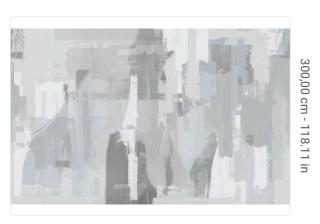

## **Technical specifications**

SKU Width Length Composition Sold by Repeat Match Vertical repeat Fire rating Strippability Paste Washability 41680 4,76 m - 15.613 ft 3,00 m - 9.84 ft VINYL PANNELLO - CM 476 L X 300 H 300,00 cm - 118.11 in REPEATABLE 300,00 cm - 118.11 in B-S2,D0 STRIPPABLE PASTE THE WALL EXTRA WASHABLE

JV 202 Murals Decor collection offers a wide selection of decorative murals to furnish and give the environment a unique atmosphere and personalized style. A proposal full of new subjects that adopts a breakdown system that is a cornerstone of the collection, for ease of choice and application. Overlapping brushstrokes of color depicting images and angles of a city dotted with skyscrapers. The depth created by the design makes Downtown perfect for enhancing and enriching environments.