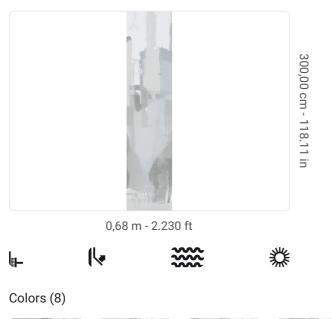

## DOWNTOWN FOG

Collection JV 202 MURALS DECOR

**Technical specifications** 

SKU Width Length Composition Sold by Match Vertical repeat Fire rating Strippability Paste Washability

41685 0,68 m - 2.230 ft 3,00 m - 9.84 ft VINYL PANEL - CM 68 L X 300 H NO REPETITION 300,00 cm - 118.11 in B-S2,D0 STRIPPABLE PASTE THE WALL EXTRA WASHABLE