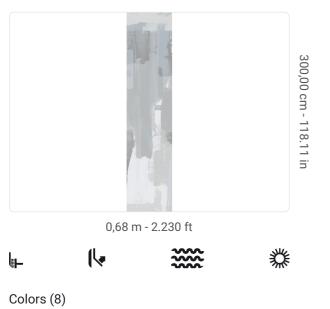

## Technical specifications

SKU Width Length Composition Sold by Match Vertical repeat Fire rating Strippability Paste Washability 41686 0,68 m - 2.230 ft 3,00 m - 9.84 ft VINYL PANEL - CM 68 L X 300 H NO REPETITION 300,00 cm - 118.11 in B-S2,D0 STRIPPABLE PASTE THE WALL EXTRA WASHABLE