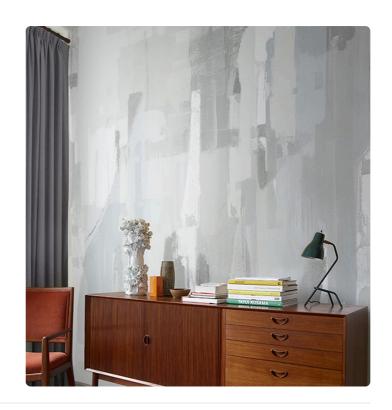

## **DOWNTOWN FOG**

Collection JV 202 MURALS DECOR

JV 202 Murals Decor collection offers a wide selection of decorative murals to furnish and give the environment a unique atmosphere and personalized style. A proposal full of new subjects that adopts a breakdown system that is a cornerstone of the collection, for ease of choice and application. Overlapping brushstrokes of color depicting images and angles of a city dotted with skyscrapers. The depth created by the design makes Downtown perfect for enhancing and enriching environments.

## Technical specifications

SKU 41687 Width 0,68 m - 2.230 ft 3,00 m - 9.84 ft Length Composition VINYI Sold by PANEL - CM 68 L X 300 H

Match NO REPETITION 300,00 cm - 118.11 in Vertical repeat B-S2,D0 Fire rating