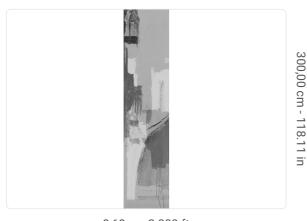

0,68 m - 2.230 ft

## Technical specifications

Width Length Composition Sold by Match Vertical repeat Fire rating Strippability Paste Washability

SKU

41691 0,68 m - 2.230 ft 3,00 m - 9.84 ft METALLIZED VINYL PANEL - CM 68 L X 300 H NO REPETITION 300,00 cm - 118.11 in B-S2,D0 STRIPPABLE PASTE THE WALL EXTRA WASHABLE