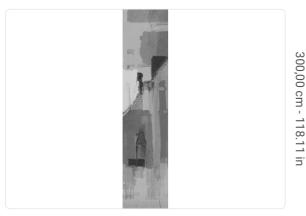

0,68 m - 2.230 ft

## Technical specifications

SKU Width Length Composition Sold by Match Vertical repeat Fire rating Strippability Paste

Washability

41692 0,68 m - 2.230 ft 3,00 m - 9.84 ft METALLIZED VINYL PANEL - CM 68 L X 300 H NO REPETITION 300,00 cm - 118.11 in B-S2,D0 STRIPPABLE PASTE THE WALL EXTRA WASHABLE