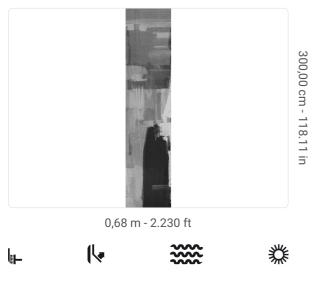

## **Technical specifications**

SKU Width Length Composition Sold by Match Vertical repeat Fire rating Strippability Paste Washability 41693 0,68 m - 2.230 ft 3,00 m - 9.84 ft METALLIZED VINYL PANEL - CM 68 L X 300 H NO REPETITION 300,00 cm - 118.11 in B-S2,D0 STRIPPABLE PASTE THE WALL EXTRA WASHABLE