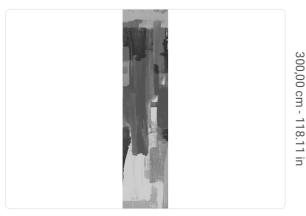

## Technical specifications

Width
Length
Composition
Sold by
Match
Vertical repeat
Fire rating
Strippability
Paste
Washability

SKU

41696
0,68 m - 2.230 ft
3,00 m - 9.84 ft
METALLIZED VINYL
PANEL - CM 68 L X 300 H
NO REPETITION
300,00 cm - 118.11 in
B-S2,D0
STRIPPABLE
PASTE THE WALL
EXTRA WASHABLE