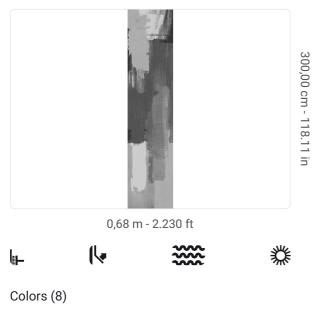

## **Technical specifications**

SKU Width Length Composition Sold by Match Vertical repeat Fire rating Strippability Paste Washability

41697 0,68 m - 2.230 ft 3,00 m - 9.84 ft METALLIZED VINYL PANEL - CM 68 L X 300 H NO REPETITION 300,00 cm - 118.11 in B-S2,D0 STRIPPABLE PASTE THE WALL EXTRA WASHABLE