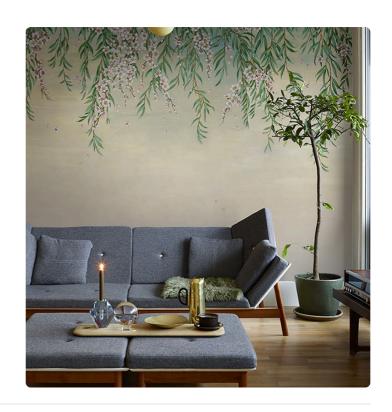

## Description

JV 202 Murals Decor collection offers a wide selection of decorative murals to furnish and give the environment a unique atmosphere and personalized style. A proposal full of new subjects that adopts a breakdown system that is a cornerstone of the collection, for ease of choice and application. Oleander flowers that, moved by a gentle breeze, gently drift toward the ground. The shading of the background and the effect of movement and depth make both contract and private environments harmonious and relaxing.