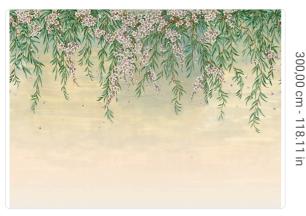

## Description

JV 202 Murals Decor collection offers a wide selection of decorative murals to furnish and give the environment a unique atmosphere and personalized style. A proposal full of new subjects that adopts a breakdown system that is a cornerstone of the collection, for ease of choice and application. Oleander flowers that, moved by a gentle breeze, gently drift toward the ground. The shading of the background and the effect of movement and depth make both contract and private environments harmonious and relaxing.

4,08 m - 13.382 ft

300,00 cm - 118.11 in

B-S2,D0 STRIPPABLE PASTE THE WALL EXTRA WASHABLE