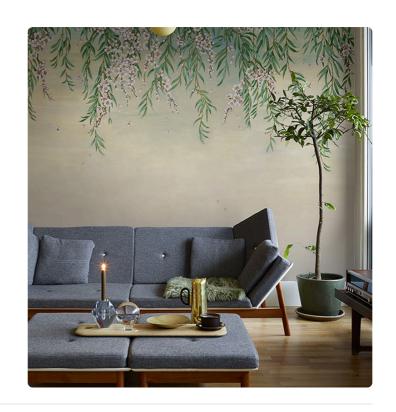

# **VENCE GREEN**

Collection JV 202 MURALS DECOR

### Description

JV 202 Murals Decor collection offers a wide selection of decorative murals to furnish and give the environment a unique atmosphere and personalized style. A proposal full of new subjects that adopts a breakdown system that is a cornerstone of the collection, for ease of choice and application. Oleander flowers that, moved by a gentle breeze, gently drift toward the ground. The shading of the background and the effect of movement and depth make both contract and private environments harmonious and relaxing.