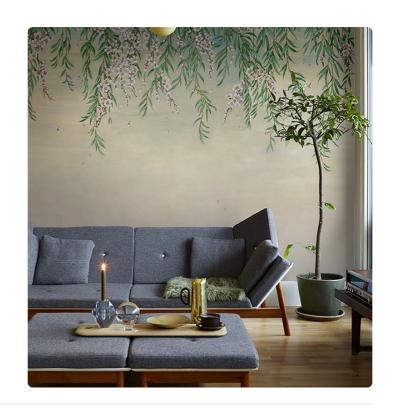

## Description

JV 202 Murals Decor collection offers a wide selection of decorative murals to furnish and give the environment a unique atmosphere and personalized style. A proposal full of new subjects that adopts a breakdown system that is a cornerstone of the collection, for ease of choice and application. Oleander flowers that, moved by a gentle breeze, gently drift toward the ground. The shading of the background and the effect of movement and depth make both contract and private environments harmonious and relaxing.