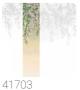

### Description

JV 202 Murals Decor collection offers a wide selection of decorative murals to furnish and give the environment a unique atmosphere and personalized style. A proposal full of new subjects that adopts a breakdown system that is a cornerstone of the collection, for ease of choice and application. Oleander flowers that, moved by a gentle breeze, gently drift toward the ground. The shading of the background and the effect of movement and depth make both contract and private environments harmonious and relaxing.

## Technical specifications

SKU Width Length Composition Sold by Match Vertical repeat Fire rating

Strippability Paste Washability 41703

0,68 m - 2.230 ft 3,00 m - 9.84 ft

VINYI

PANEL - CM 68 L X 300 H NO REPETITION

300,00 cm - 118.11 in B-S2,D0 STRIPPABLE

PASTE THE WALL EXTRA WASHABLE