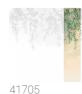

### Description

JV 202 Murals Decor collection offers a wide selection of decorative murals to furnish and give the environment a unique atmosphere and personalized style. A proposal full of new subjects that adopts a breakdown system that is a cornerstone of the collection, for ease of choice and application. Oleander flowers that, moved by a gentle breeze, gently drift toward the ground. The shading of the background and the effect of movement and depth make both contract and private environments harmonious and relaxing.

## Technical specifications

SKU Width Length Composition Sold by Match Vertical repeat Fire rating

Strippability Paste Washability 41703

0,68 m - 2.230 ft 3,00 m - 9.84 ft

VINYI

PANEL - CM 68 L X 300 H NO REPETITION

300,00 cm - 118.11 in B-S2,D0 STRIPPABLE

PASTE THE WALL EXTRA WASHABLE