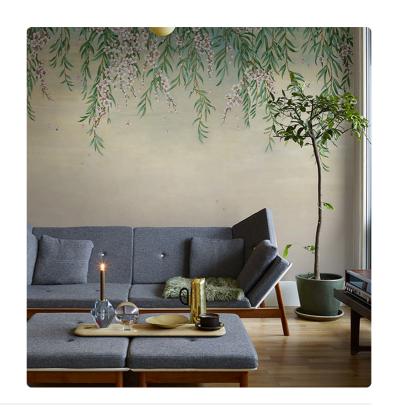

### Description

JV 202 Murals Decor collection offers a wide selection of decorative murals to furnish and give the environment a unique atmosphere and personalized style. A proposal full of new subjects that adopts a breakdown system that is a cornerstone of the collection, for ease of choice and application. Oleander flowers that, moved by a gentle breeze, gently drift toward the ground. The shading of the background and the effect of movement and depth make both contract and private environments harmonious and relaxing.