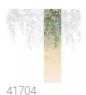

### Description

JV 202 Murals Decor collection offers a wide selection of decorative murals to furnish and give the environment a unique atmosphere and personalized style. A proposal full of new subjects that adopts a breakdown system that is a cornerstone of the collection, for ease of choice and application. Oleander flowers that, moved by a gentle breeze, gently drift toward the ground. The shading of the background and the effect of movement and depth make both contract and private environments harmonious and relaxing.

## Technical specifications

SKU Width Length Composition Sold by Match Vertical repeat Fire rating

Strippability Paste Washability 41703

0,68 m - 2.230 ft 3,00 m - 9.84 ft

VINYI

PANEL - CM 68 L X 300 H NO REPETITION

300,00 cm - 118.11 in B-S2,D0 STRIPPABLE

PASTE THE WALL EXTRA WASHABLE