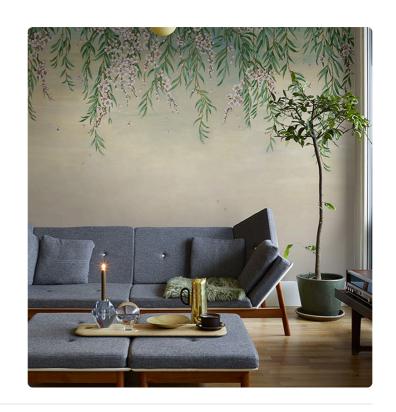

### Description

JV 202 Murals Decor collection offers a wide selection of decorative murals to furnish and give the environment a unique atmosphere and personalized style. A proposal full of new subjects that adopts a breakdown system that is a cornerstone of the collection, for ease of choice and application. Oleander flowers that, moved by a gentle breeze, gently drift toward the ground. The shading of the background and the effect of movement and depth make both contract and private environments harmonious and relaxing.