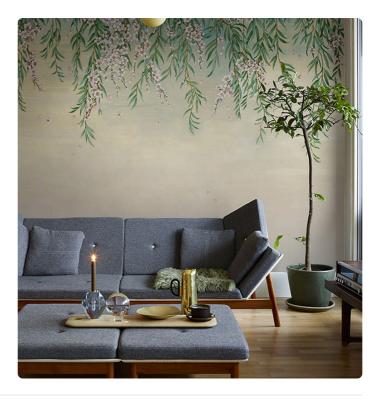

## Description

JV 202 Murals Decor collection offers a wide selection of decorative murals to furnish and give the environment a unique atmosphere and personalized style. A proposal full of new subjects that adopts a breakdown system that is a cornerstone of the collection, for ease of choice and application. Oleander flowers that, moved by a gentle breeze, gently drift toward the ground. The shading of the background and the effect of movement and depth make both contract and private environments harmonious and relaxing.