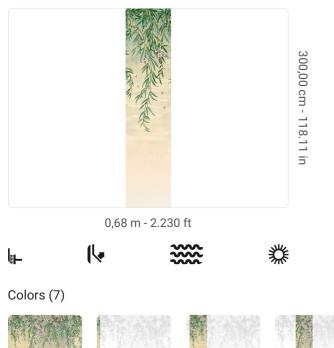

## **Technical specifications**

SKU Width Length Composition Sold by Match Vertical repeat Fire rating Strippability Paste Washability 41706 0,68 m - 2.230 ft 3,00 m - 9.84 ft VINYL PANEL - CM 68 L X 300 H NO REPETITION 300,00 cm - 118.11 in B-S2,D0 STRIPPABLE PASTE THE WALL EXTRA WASHABLE