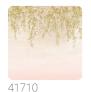

## **VENCE PINK**

Collection JV 202 MURALS DECOR

## Description

JV 202 Murals Decor collection offers a wide selection of decorative murals to furnish and give the environment a unique atmosphere and personalized style. A proposal full of new subjects that adopts a breakdown system that is a cornerstone of the collection, for ease of choice and application. Oleander flowers that, moved by a gentle breeze, gently drift toward the ground. The shading of the background and the effect of movement and depth make both contract and private environments harmonious and relaxing.

## Technical specifications

SKU 41710 Width 4,08 m - 13.382 ft 3,00 m - 9.84 ft Length Composition VINYI Sold by PANEL - CM 408 L X 300 H

Match REPEATABLE 300,00 cm - 118.11 in Vertical repeat B-S2,D0 Fire rating