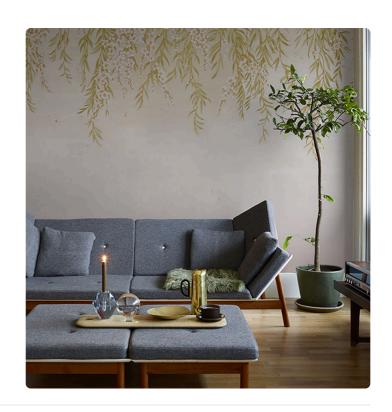

## **VENCE PINK**

Collection JV 202 MURALS DECOR

## Description

JV 202 Murals Decor collection offers a wide selection of decorative murals to furnish and give the environment a unique atmosphere and personalized style. A proposal full of new subjects that adopts a breakdown system that is a cornerstone of the collection, for ease of choice and application. Oleander flowers that, moved by a gentle breeze, gently drift toward the ground. The shading of the background and the effect of movement and depth make both contract and private environments harmonious and relaxing.