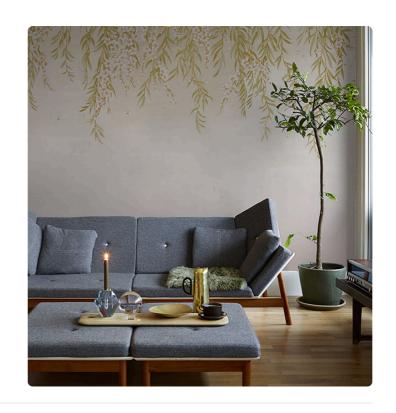

# **VENCE PINK**

Collection JV 202 MURALS DECOR

### Description

JV 202 Murals Decor collection offers a wide selection of decorative murals to furnish and give the environment a unique atmosphere and personalized style. A proposal full of new subjects that adopts a breakdown system that is a cornerstone of the collection, for ease of choice and application. Oleander flowers that, moved by a gentle breeze, gently drift toward the ground. The shading of the background and the effect of movement and depth make both contract and private environments harmonious and relaxing.