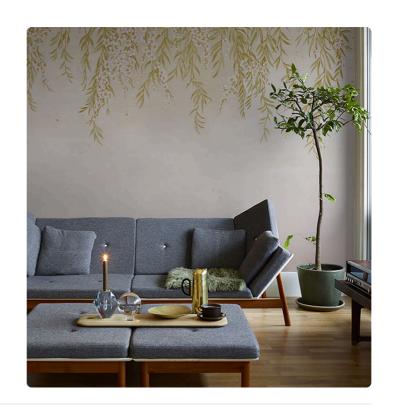

# **VENCE PINK**

Collection JV 202 MURALS DECOR

### Description

JV 202 Murals Decor collection offers a wide selection of decorative murals to furnish and give the environment a unique atmosphere and personalized style. A proposal full of new subjects that adopts a breakdown system that is a cornerstone of the collection, for ease of choice and application. Oleander flowers that, moved by a gentle breeze, gently drift toward the ground. The shading of the background and the effect of movement and depth make both contract and private environments harmonious and relaxing.