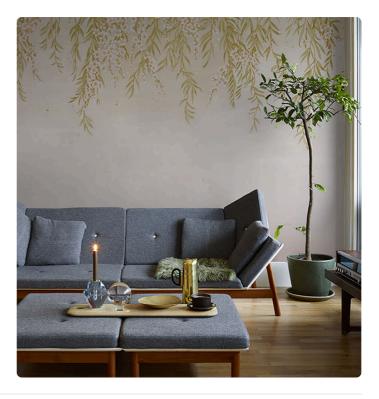

## Description

JV 202 Murals Decor collection offers a wide selection of decorative murals to furnish and give the environment a unique atmosphere and personalized style. A proposal full of new subjects that adopts a breakdown system that is a cornerstone of the collection, for ease of choice and application. Oleander flowers that, moved by a gentle breeze, gently drift toward the ground. The shading of the background and the effect of movement and depth make both contract and private environments harmonious and relaxing.