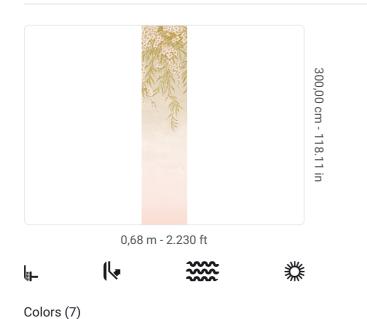

## **Technical specifications**

SKU Width Length Composition Sold by Match Vertical repeat Fire rating Strippability Paste Washability 41714 0,68 m - 2.230 ft 3,00 m - 9.84 ft VINYL PANEL - CM 68 L X 300 H NO REPETITION 300,00 cm - 118.11 in B-S2,D0 STRIPPABLE PASTE THE WALL EXTRA WASHABLE