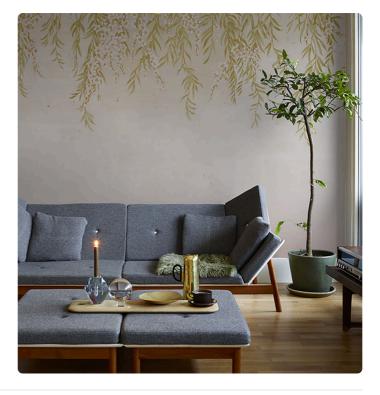

## Description

JV 202 Murals Decor collection offers a wide selection of decorative murals to furnish and give the environment a unique atmosphere and personalized style. A proposal full of new subjects that adopts a breakdown system that is a cornerstone of the collection, for ease of choice and application. Oleander flowers that, moved by a gentle breeze, gently drift toward the ground. The shading of the background and the effect of movement and depth make both contract and private environments harmonious and relaxing.