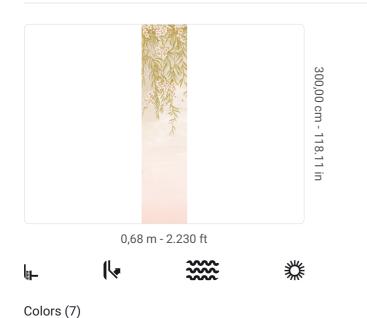

## **Technical specifications**

SKU Width Length Composition Sold by Match Vertical repeat Fire rating Strippability Paste Washability 41715 0,68 m - 2.230 ft 3,00 m - 9.84 ft VINYL PANEL - CM 68 L X 300 H NO REPETITION 300,00 cm - 118.11 in B-S2,D0 STRIPPABLE PASTE THE WALL EXTRA WASHABLE