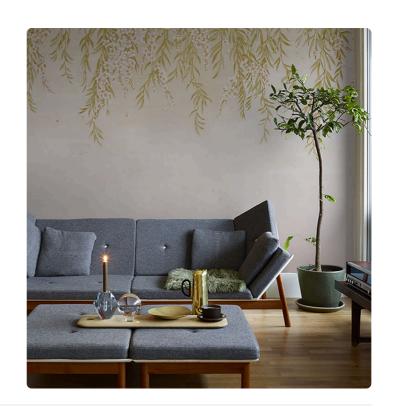

# **VENCE PINK**

Collection JV 202 MURALS DECOR

### Description

JV 202 Murals Decor collection offers a wide selection of decorative murals to furnish and give the environment a unique atmosphere and personalized style. A proposal full of new subjects that adopts a breakdown system that is a cornerstone of the collection, for ease of choice and application. Oleander flowers that, moved by a gentle breeze, gently drift toward the ground. The shading of the background and the effect of movement and depth make both contract and private environments harmonious and relaxing.