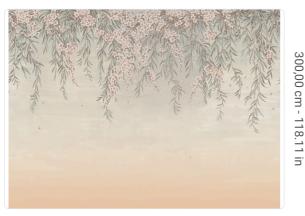

## Description

JV 202 Murals Decor collection offers a wide selection of decorative murals to furnish and give the environment a unique atmosphere and personalized style. A proposal full of new subjects that adopts a breakdown system that is a cornerstone of the collection, for ease of choice and application. Oleander flowers that, moved by a gentle breeze, gently drift toward the ground. The shading of the background and the effect of movement and depth make both contract and private environments harmonious and relaxing.

## Technical specifications

SKU Width Length Composition Sold by Match Vertical repeat

Fire rating Strippability Paste Washability 41720

4,08 m - 13.382 ft 3,00 m - 9.84 ft

VINYI

PANEL - CM 408 L X 300 H

REPEATABLE

300,00 cm - 118.11 in

B-S2,D0 STRIPPABLE PASTE THE WALL EXTRA WASHABLE