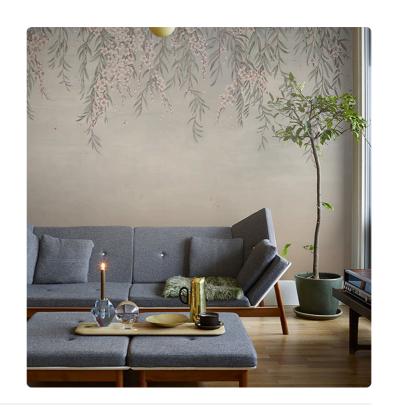

## Description

JV 202 Murals Decor collection offers a wide selection of decorative murals to furnish and give the environment a unique atmosphere and personalized style. A proposal full of new subjects that adopts a breakdown system that is a cornerstone of the collection, for ease of choice and application. Oleander flowers that, moved by a gentle breeze, gently drift toward the ground. The shading of the background and the effect of movement and depth make both contract and private environments harmonious and relaxing.