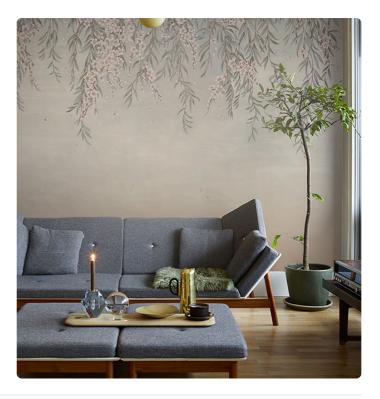

## Description

JV 202 Murals Decor collection offers a wide selection of decorative murals to furnish and give the environment a unique atmosphere and personalized style. A proposal full of new subjects that adopts a breakdown system that is a cornerstone of the collection, for ease of choice and application. Oleander flowers that, moved by a gentle breeze, gently drift toward the ground. The shading of the background and the effect of movement and depth make both contract and private environments harmonious and relaxing.