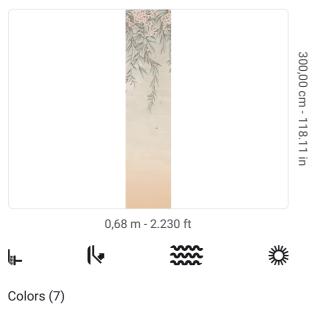

## **Technical specifications**

SKU Width Length Composition Sold by Match Vertical repeat Fire rating Strippability Paste Washability 41721 0,68 m - 2.230 ft 3,00 m - 9.84 ft VINYL PANEL - CM 68 L X 300 H NO REPETITION 300,00 cm - 118.11 in B-S2,D0 STRIPPABLE PASTE THE WALL EXTRA WASHABLE