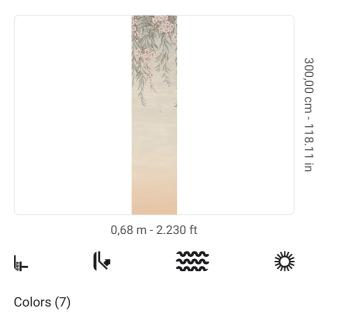

## **Technical specifications**

SKU Width Length Composition Sold by Match Vertical repeat Fire rating Strippability Paste Washability 41722 0,68 m - 2.230 ft 3,00 m - 9.84 ft VINYL PANEL - CM 68 L X 300 H NO REPETITION 300,00 cm - 118.11 in B-S2,D0 STRIPPABLE PASTE THE WALL EXTRA WASHABLE