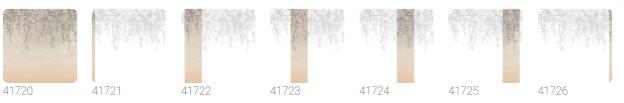

## **Technical specifications**

SKU Width Length Composition Sold by Match Vertical repeat Fire rating Strippability Paste Washability 41722 0,68 m - 2.230 ft 3,00 m - 9.84 ft VINYL PANEL - CM 68 L X 300 H NO REPETITION 300,00 cm - 118.11 in B-S2,D0 STRIPPABLE PASTE THE WALL EXTRA WASHABLE