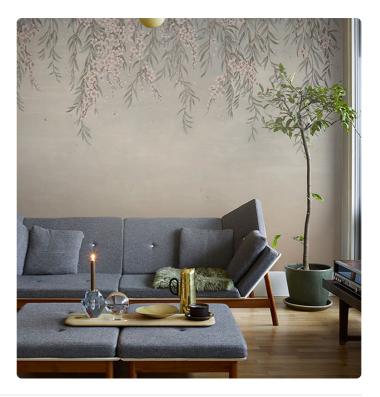

## Description

JV 202 Murals Decor collection offers a wide selection of decorative murals to furnish and give the environment a unique atmosphere and personalized style. A proposal full of new subjects that adopts a breakdown system that is a cornerstone of the collection, for ease of choice and application. Oleander flowers that, moved by a gentle breeze, gently drift toward the ground. The shading of the background and the effect of movement and depth make both contract and private environments harmonious and relaxing.