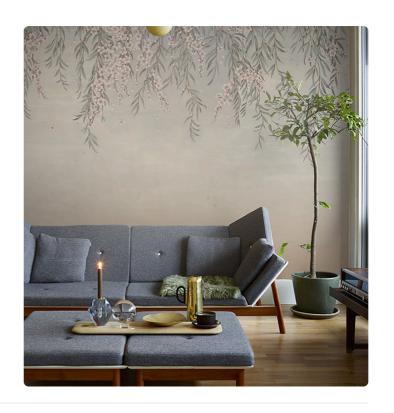

# **VENCE SAGE**

Collection JV 202 MURALS DECOR

### Description

JV 202 Murals Decor collection offers a wide selection of decorative murals to furnish and give the environment a unique atmosphere and personalized style. A proposal full of new subjects that adopts a breakdown system that is a cornerstone of the collection, for ease of choice and application. Oleander flowers that, moved by a gentle breeze, gently drift toward the ground. The shading of the background and the effect of movement and depth make both contract and private environments harmonious and relaxing.