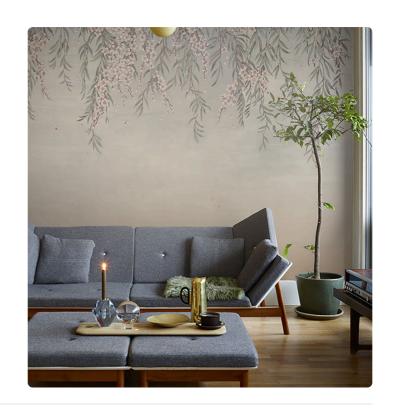

### Description

JV 202 Murals Decor collection offers a wide selection of decorative murals to furnish and give the environment a unique atmosphere and personalized style. A proposal full of new subjects that adopts a breakdown system that is a cornerstone of the collection, for ease of choice and application. Oleander flowers that, moved by a gentle breeze, gently drift toward the ground. The shading of the background and the effect of movement and depth make both contract and private environments harmonious and relaxing.

## Technical specifications

 SKU
 41724

 Width
 0,68 m - 2.230 ft

 Length
 3,00 m - 9.84 ft

 Composition
 VINYL

 Sold by
 PANEL - CM 68 L X 300 H

 Match
 NO REPETITION

Vertical repeat 300,00 cm - 118.11 in Fire rating B-S2,D0
Strippability STRIPPABLE
Paste PASTE THE WALL
Washability EXTRA WASHABLE