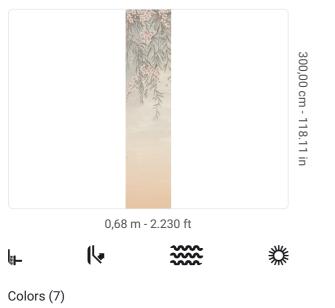

## **Technical specifications**

SKU Width Length Composition Sold by Match Vertical repeat Fire rating Strippability Paste Washability 41725 0,68 m - 2.230 ft 3,00 m - 9.84 ft VINYL PANEL - CM 68 L X 300 H NO REPETITION 300,00 cm - 118.11 in B-S2,D0 STRIPPABLE PASTE THE WALL EXTRA WASHABLE