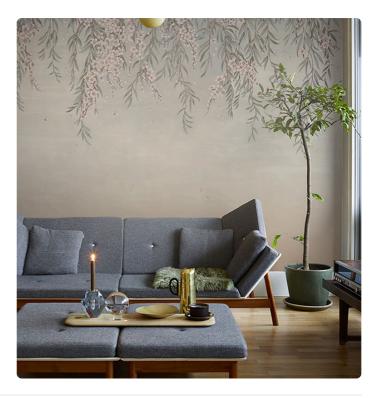

## Description

JV 202 Murals Decor collection offers a wide selection of decorative murals to furnish and give the environment a unique atmosphere and personalized style. A proposal full of new subjects that adopts a breakdown system that is a cornerstone of the collection, for ease of choice and application. Oleander flowers that, moved by a gentle breeze, gently drift toward the ground. The shading of the background and the effect of movement and depth make both contract and private environments harmonious and relaxing.