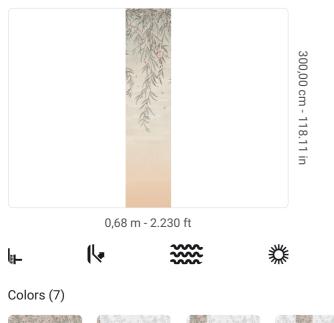

## **Technical specifications**

SKU Width Length Composition Sold by Match Vertical repeat Fire rating Strippability Paste Washability 41726 0,68 m - 2.230 ft 3,00 m - 9.84 ft VINYL PANEL - CM 68 L X 300 H NO REPETITION 300,00 cm - 118.11 in B-S2,D0 STRIPPABLE PASTE THE WALL EXTRA WASHABLE