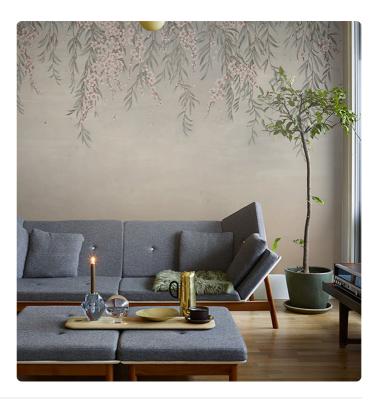

## Description

JV 202 Murals Decor collection offers a wide selection of decorative murals to furnish and give the environment a unique atmosphere and personalized style. A proposal full of new subjects that adopts a breakdown system that is a cornerstone of the collection, for ease of choice and application. Oleander flowers that, moved by a gentle breeze, gently drift toward the ground. The shading of the background and the effect of movement and depth make both contract and private environments harmonious and relaxing.