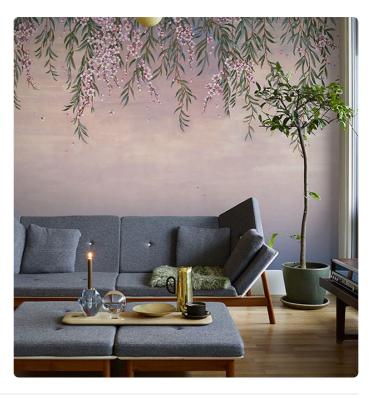

## Description

JV 202 Murals Decor collection offers a wide selection of decorative murals to furnish and give the environment a unique atmosphere and personalized style. A proposal full of new subjects that adopts a breakdown system that is a cornerstone of the collection, for ease of choice and application. Oleander flowers that, moved by a gentle breeze, gently drift toward the ground. The shading of the background and the effect of movement and depth make both contract and private environments harmonious and relaxing.