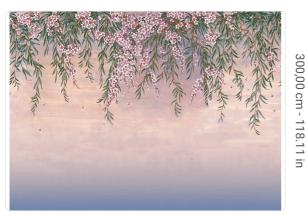

## Description

JV 202 Murals Decor collection offers a wide selection of decorative murals to furnish and give the environment a unique atmosphere and personalized style. A proposal full of new subjects that adopts a breakdown system that is a cornerstone of the collection, for ease of choice and application. Oleander flowers that, moved by a gentle breeze, gently drift toward the ground. The shading of the background and the effect of movement and depth make both contract and private environments harmonious and relaxing.

## **Technical specifications**

SKU Width Length Composition Sold by Match Vertical repeat Fire rating Strippability Paste Washability 41730 4,08 m - 13.382 ft 3,00 m - 9.84 ft VINYL PANEL - CM 408 L X 300 H REPEATABLE 300,00 cm - 118.11 in B-S2,D0 STRIPPABLE PASTE THE WALL EXTRA WASHABLE