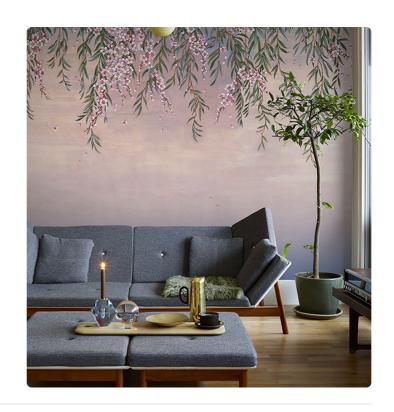

### Description

JV 202 Murals Decor collection offers a wide selection of decorative murals to furnish and give the environment a unique atmosphere and personalized style. A proposal full of new subjects that adopts a breakdown system that is a cornerstone of the collection, for ease of choice and application. Oleander flowers that, moved by a gentle breeze, gently drift toward the ground. The shading of the background and the effect of movement and depth make both contract and private environments harmonious and relaxing.