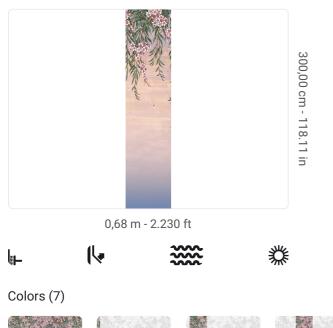

## **Technical specifications**

SKU Width Length Composition Sold by Match Vertical repeat Fire rating Strippability Paste Washability 41732 0,68 m - 2.230 ft 3,00 m - 9.84 ft VINYL PANEL - CM 68 L X 300 H NO REPETITION 300,00 cm - 118.11 in B-S2,D0 STRIPPABLE PASTE THE WALL EXTRA WASHABLE