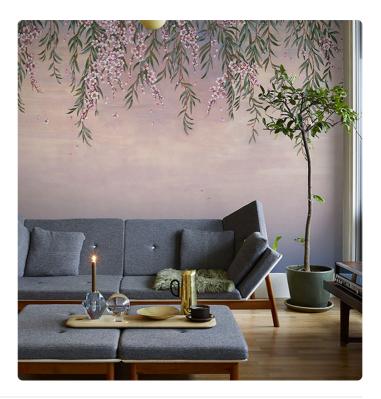

## **VENCE PURPLE**

Collection JV 202 MURALS DECOR

## Description

JV 202 Murals Decor collection offers a wide selection of decorative murals to furnish and give the environment a unique atmosphere and personalized style. A proposal full of new subjects that adopts a breakdown system that is a cornerstone of the collection, for ease of choice and application. Oleander flowers that, moved by a gentle breeze, gently drift toward the ground. The shading of the background and the effect of movement and depth make both contract and private environments harmonious and relaxing.