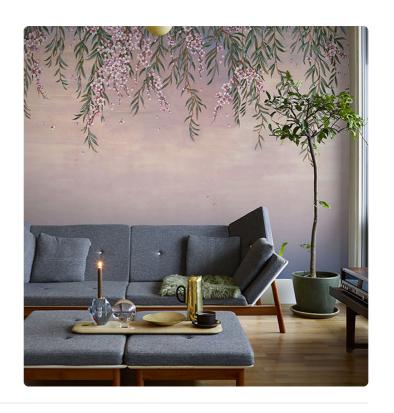

### Description

JV 202 Murals Decor collection offers a wide selection of decorative murals to furnish and give the environment a unique atmosphere and personalized style. A proposal full of new subjects that adopts a breakdown system that is a cornerstone of the collection, for ease of choice and application. Oleander flowers that, moved by a gentle breeze, gently drift toward the ground. The shading of the background and the effect of movement and depth make both contract and private environments harmonious and relaxing.

## Technical specifications

SKU 41734 Width 0,68 m - 2.230 ft Length 3,00 m - 9.84 ft Composition VINYI Sold by PANEL - CM 68 L X 300 H Match NO REPETITION

Vertical repeat 300,00 cm - 118.11 in Fire rating B-S2,D0 STRIPPABLE Strippability