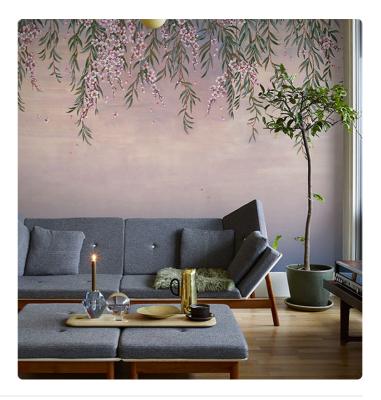

## Description

JV 202 Murals Decor collection offers a wide selection of decorative murals to furnish and give the environment a unique atmosphere and personalized style. A proposal full of new subjects that adopts a breakdown system that is a cornerstone of the collection, for ease of choice and application. Oleander flowers that, moved by a gentle breeze, gently drift toward the ground. The shading of the background and the effect of movement and depth make both contract and private environments harmonious and relaxing.