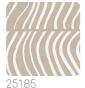

## SILKKIKUIKKA

Collection MARIMEKKO 06



## Description

In the Mariemekko collection, the timeless style expressed in fashion and design makes its patterns, both historical and newly created, unique and constitutes a great source of inspiration for the interior world for modernity and innovation.



0,70 m - 2.296 ft











## Colors (3)



## Technical specifications

SKU Width Length Composition Sold by Repeat Match Vertical repeat Fire rating Strippability Paste

Recommended glue Washability

14120

0,70 m - 2.296 ft 10,05 m - 32.964 ft NON-WOVEN ROLL

64,00 cm - 25.20 in STRAIGHT MATCH 64,00 cm - 25.20 in B-S1,D0 STRIPPABLE

PASTE THE WALL ADHESJVE WASHABLE