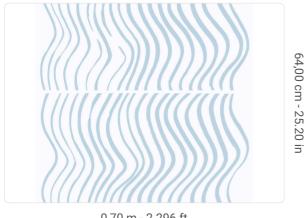

0,70 m - 2.296 ft

64,00 cm - 25.20 in STRAIGHT MATCH 64,00 cm - 25.20 in B-S1,D0 STRIPPABLE

PASTE THE WALL ADHESJVE WASHABLE