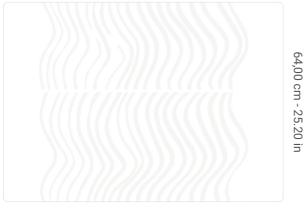

## Technical specifications

SKU
Width
Length
Composition
Sold by
Repeat
Match
Vertical repeat
Fire rating
Strippability
Paste
Recommended glue
Washability

0,70 m - 2.296 ft 10,05 m - 32.964 ft NON-WOVEN ROLL 64,00 cm - 25.20 in STRAIGHT MATCH 64,00 cm - 25.20 in B-S1,D0 STRIPPABLE PASTE THE WALL ADHESJVE WASHABLE