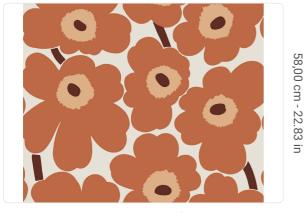

## **UNIKKO**

Collection MARIMEKKO 06



## Description

In the Mariemekko collection, the timeless style expressed in fashion and design makes its patterns, both historical and newly created, unique and constitutes a great source of inspiration for the interior world for modernity and innovation.



0,70 m - 2.296 ft











## Colors (4)



2



25101



25102



## Technical specifications

SKU
Width
Length
Composition
Sold by
Repeat
Match
Vertical repeat
Fire rating
Strippability
Paste
Recommended glue
Washability

0,70 m - 2.296 ft 10,05 m - 32.964 ft NON-WOVEN ROLL 29,00 cm - 11.42 in OFFSET MATCH 58,00 cm - 22.83 in B-S1,D0 STRIPPABLE PASTE THE WALL ADHESJVE WASHABLE

25101