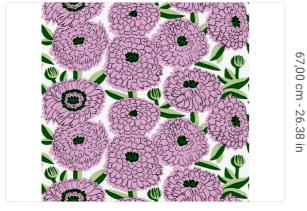

## Technical specifications

SKU Width Length Composition Sold by Repeat Match Vertical repeat Fire rating Strippability Paste

Recommended glue Washability

25105

0,70 m - 2.296 ft 10,05 m - 32.964 ft NON-WOVEN

ROLL

20,40 cm - 8.03 in OFFSET MATCH 67,00 cm - 26.38 in B-S1,D0

STRIPPABLE PASTE THE WALL ADHESJVE

WASHABLE