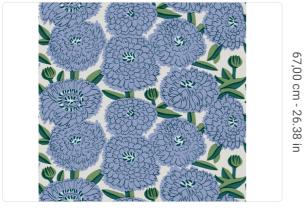

## Colors (3)

Technical specifications

SKU Width Length Composition Sold by Repeat Match Vertical repeat Fire rating Strippability Paste

Recommended glue Washability

25106

0,70 m - 2.296 ft 10,05 m - 32.964 ft NON-WOVEN

ROLL

20,40 cm - 8.03 in OFFSET MATCH 67,00 cm - 26.38 in B-S1,D0

STRIPPABLE PASTE THE WALL ADHESJVE

WASHABLE