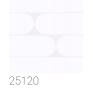

## Colors (4)

25120

ROLL

0,70 m - 2.296 ft

NON-WOVEN

10,05 m - 32.964 ft

64,00 cm - 25.20 in STRAIGHT MATCH