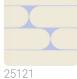

## **PUTKI**

Collection MARIMEKKO 06



## Description

In the Mariemekko collection, the timeless style expressed in fashion and design makes its patterns, both historical and newly created, unique and constitutes a great source of inspiration for the interior world for modernity and innovation.



0,70 m - 2.296 ft













## Colors (4)











## Technical specifications

SKU Width Length Composition Sold by Repeat Match Vertical repeat Fire rating Strippability Paste Recommended glue Washability

64,00 cm - 25.20 in B-S1,D0 STRIPPABLE PASTE THE WALL ADHESJVE WASHABLE

25120

ROLL

0,70 m - 2.296 ft

NON-WOVEN

10,05 m - 32.964 ft

64,00 cm - 25.20 in STRAIGHT MATCH